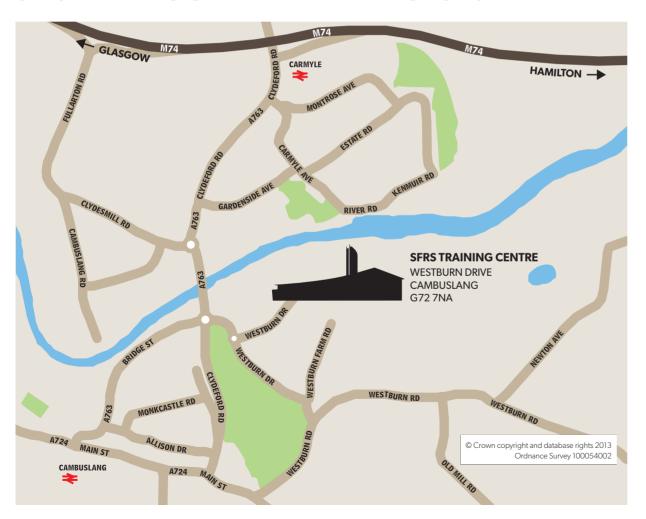

# **SFRS TRAINING CENTRE TRAVEL DIRECTIONS**

### **M73 TRAVELLING SOUTH**

Travel to end of M73, follow signs for M74 Glasgow SE (right hand exit). Once on the M74 take the exit 'Shettleston & Cambuslang' onto the A763 Clydeford Road, heading towards Cambuslang. At the first roundabout take the first exit, at second roundabout take the first exit onto Westburn Drive, at the third roundabout take the first exit continuing on Westburn Drive, and proceed to the roundabout at the training centre.

### **M8 TRAVELLING WEST & EAST**

Exit at Baillieston Interchange for M73 South (M74). Follow signs for M74 Glasgow SE right hand exit. Once on the M74 take the exit Shettleston & Cambuslang onto the A763 Clydeford Road, heading towards Cambuslang. At the first roundabout take the first exit, at second roundabout take the first exit onto Westburn Drive, at the third roundabout take the first exit continuing on Westburn Drive, and proceed to the roundabout at the training centre.

### **M74 - TRAVELLING NORTH**

Take the exit Shettleston & Cambuslang onto the A763 Clydeford Road, heading towards Cambuslang. At the first roundabout take the first exit, at second roundabout take the first exit onto Westburn Drive, at the third roundabout take the first exit continuing on Westburn Drive, and proceed to the roundabout at the training centre.

#### **M74 - TRAVELLING SOUTH**

Take the exit 2A Tollcross & Cambuslang at the first roundabout take third exit onto Fullarton Road, at the second roundabout take second exit and at the third roundabout take the first exit onto Clydesmill road, at the fourth roundabout continue through to the fifth roundabout and take second exit onto Clydeford Road, heading towards Cambuslang. At the next roundabout take the first exit onto Westburn Drive, at the first exit at the next roundabout, continuing on Westburn Drive, proceed to the roundabout at the training centre.

## **A724 - TRAVELLING FROM HAMILTON**

Turn right onto Clydeford Road at roundabout take third exit onto Westburn Drive, at the third roundabout take the first exit continuing on Westburn Drive, proceed to the roundabout at the training centre.

### A724 – TRAVELLING FROM RUTHERGLEN

Turn left onto Clydeford Road at roundabout take third exit onto Westburn Drive, at the third roundabout take the first exit continuing on Westburn Drive, proceed to the roundabout at the training centre.